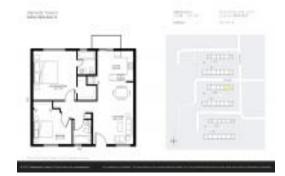

# Unit 5390 W 21st Ct # 109 - Alameda Towers (1-6)

5390 W 21st Ct # 109 - 5560 W 21 Ct, Hialeah, FL, Miami-Dade 33016

#### **Unit Information**

 MLS Number:
 A11605548

 Status:
 Active

 Size:
 812 Sq ft.

 Bedrooms:
 2

 Full Bathrooms:
 2

Half Bathrooms:

Parking Spaces: 1 Space, Guest Parking