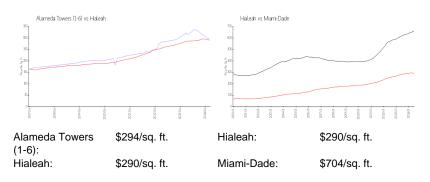

#### **Market Information**

# Inventory for Sale

| Alameda Towers (1-6) | 2% |
|----------------------|----|
| Hialeah              | 1% |
| Miami-Dade           | 3% |

# Avg. Time to Close Over Last 12 Months

| Alameda Towers (1-6) | 39 days |
|----------------------|---------|
| Hialeah              | 30 days |
| Miami-Dade           | 83 days |