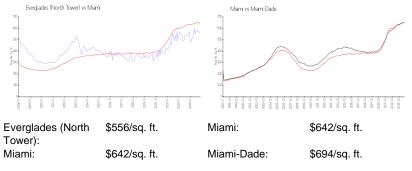

#### **Inventory for Sale**

| Everglades (North Tower) | 6% |
|--------------------------|----|
| Miami                    | 5% |
| Miami-Dade               | 4% |

## Avg. Time to Close Over Last 12 Months

| Everglades (North Tower) | 86 days |
|--------------------------|---------|
| Miami                    | 85 days |
| Miami-Dade               | 85 days |