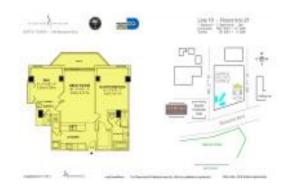

# Unit 1610 - Everglades (North Tower)

1610 - 244 Biscayne Blvd, Miami, FL, Miami-Dade 33132

### **Unit Information**

| MLS Number:<br>Status:<br>Size:<br>Bedrooms:<br>Full Bathrooms: | A11605569<br>Pending<br>929 Sq ft.<br>2<br>2 |
|-----------------------------------------------------------------|----------------------------------------------|
| Half Bathrooms:<br>Parking Spaces:                              | 1 Space, Detached, Parking Garage            |
| View:                                                           | r opaoo, betaoned, r anning Carage           |
| Rental Price:                                                   | \$3,200                                      |
| List PPSF:                                                      | \$3                                          |
| Valuated Price:                                                 | \$455,000                                    |
| Valuated PPSF:                                                  | \$490                                        |