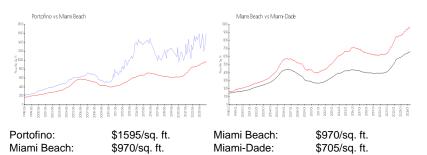

#### **Market Information**

| Portofino   | 7% |
|-------------|----|
| Miami Beach | 4% |
| Miami-Dade  | 3% |