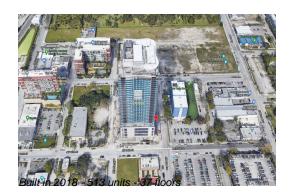

# Unit 2909 - Canvas

2909 - 1600 NE 1 Ave, Edgewater, FL, Miami-Dade 33132

# **Building Information**

| Number of units:                         | 513 |
|------------------------------------------|-----|
| Number of active listings for rent:      | 0   |
| Number of active listings for sale:      | 30  |
| Building inventory for sale:             | 5%  |
| Number of sales over the last 12 months: | 46  |
| Number of sales over the last 6 months:  | 21  |
| Number of sales over the last 3 months:  | 7   |