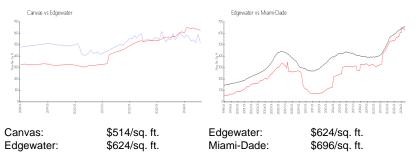

## **Inventory for Sale**

| Canvas     | 6% |
|------------|----|
| Edgewater  | 5% |
| Miami-Dade | 4% |

## Avg. Time to Close Over Last 12 Months

| Canvas     | 122 days |
|------------|----------|
| Edgewater  | 96 days  |
| Miami-Dade | 85 days  |