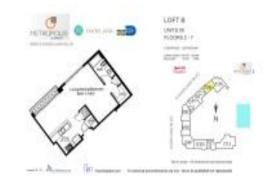

# Unit 209 - Metropolis 1

209 - 9055 S Dadeland Blvd, Pinecrest, FL, Miami-Dade 33156

#### **Unit Information**

 MLS Number:
 A11605655

 Status:
 Pending

 Size:
 670 Sq ft.

 Bedrooms:
 1

Full Bathrooms:

Half Bathrooms: Parking Spaces:

 View:
 Other View

 Rental Price:
 \$2,100

 List PPSF:
 \$3

 Valuated Price:
 \$286,000

 Valuated PPSF:
 \$349

The above valuated price is a baseline figure that does not take into account any specific renovation, upgrade, split, merge, or deterioration of the unit.