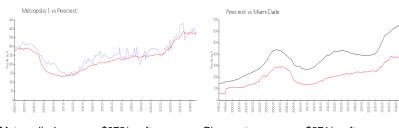

#### **Market Information**

 Metropolis 1:
 \$372/sq. ft.
 Pinecrest:
 \$371/sq. ft.

 Pinecrest:
 \$371/sq. ft.
 Miami-Dade:
 \$696/sq. ft.

#### **Inventory for Sale**

Metropolis 1 3% Pinecrest 3% Miami-Dade 4%

# Avg. Time to Close Over Last 12 Months

Metropolis 1 62 days Pinecrest 54 days Miami-Dade 85 days