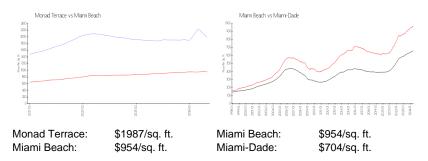

king Spaces: 2 Spaces, Valet Parking

View: Rental Price: \$12,000

List PPSF: \$9
Valuated Price: \$2,306,000
Valuated PPSF: \$1,742

The above valuated price is a baseline figure that does not take into account any specific renovation, upgrade, split, merge, or deterioration of the unit.

## **Building Information**

Number of units: 59
Number of active listings for rent: 0
Number of active listings for sale: 2
Building inventory for sale: 3%
Number of sales over the last 12 months: 4
Number of sales over the last 6 months: 3
Number of sales over the last 3 months: 0

## **Building Association Information**

Monad Terrace

Address: 1300 Monad Ter, Miami Beach, FL 33139 Phone: +1 786-800-2160

https://kwpmc.com/property/monad-terrace-condominium-association/

#### **Market Information**



## **Inventory for Sale**

Monad Terrace3%Miami Beach4%Miami-Dade3%

# Avg. Time to Close Over Last 12 Months

Monad Terrace 68 days Miami Beach 99 days Miami-Dade 83 days