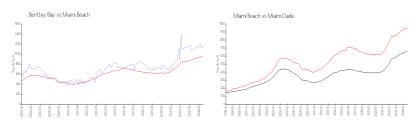

### **Market Information**

Bentley Bay: \$1142/sq. ft. Miami Beach: \$943/sq. ft. Miami-Dade: \$696/sq. ft.