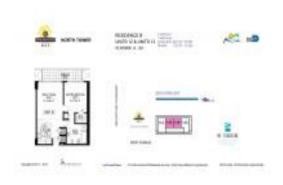

# Unit 1012 - Bentley Bay

1012 - 520 West Av, Miami Beach, FL, Miami-Dade 33139

#### **Unit Information**

 MLS Number:
 A11605668

 Status:
 Rented

 Size:
 779 Sq ft.

 Bedrooms:
 1

 Full Bathrooms:
 1

Half Bathrooms: Parking Spaces:

View:

 Rental Price:
 \$4,500

 List PPSF:
 \$6

 Valuated Price:
 \$843,000

 Valuated PPSF:
 \$1,082

The above valuated price is a baseline figure that does not take into account any specific renovation, upgrade, split, merge, or deterioration of the unit.