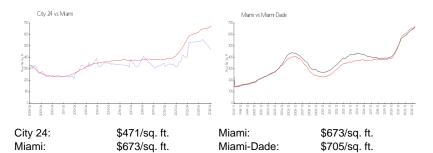

#### **Inventory for Sale**

| City 24    | 3% |
|------------|----|
| Miami      | 4% |
| Miami-Dade | 3% |