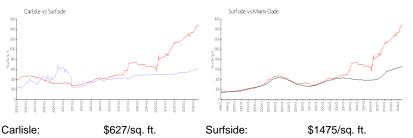

## **Market Information**

\$695/sq. ft.

# Avg. Time to Close Over Last 12 Months

| Carlisle   | 74 days  |
|------------|----------|
| Surfside   | 114 days |
| Miami-Dade | 84 days  |