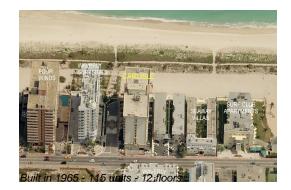

#### **Building Information**

| Number of units:                         | 115 |
|------------------------------------------|-----|
| Number of active listings for rent:      |     |
| Number of active listings for sale:      | 7   |
| Building inventory for sale:             | 6%  |
| Number of sales over the last 12 months: | 2   |
| Number of sales over the last 6 months:  | 0   |
| Number of sales over the last 3 months:  | 0   |

### **Building Association Information**

Carlisle On The Ocean condominium (305) 867-0915