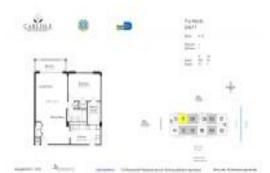

# Unit 1111 - Carlisle

1111 - 9195 Collins Av, Surfside, FL, Miami-Dade 33154

## **Unit Information**

| MLS Number:     | A11605791    |
|-----------------|--------------|
| Status:         | Active       |
| Size:           | 905 Sq ft.   |
| Bedrooms:       | 1            |
| Full Bathrooms: | 1            |
| Half Bathrooms: |              |
| Parking Spaces: | Valet Parkir |
| View:           | Ocean View   |
| Rental Price:   | \$2,800      |
| Rental Flice.   | ψ2,000       |
| List PPSF:      | \$3          |
|                 |              |
| List PPSF:      | \$3          |

5 Sq ft. let Parking ean View, Direct Ocean ,800 90,000 41

The above valuated price is a baseline figure that does not take into account any specific renovation, upgrade, split, merge, or deterioration of the unit.