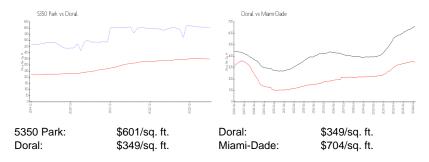

# **Inventory for Sale**

 5350 Park
 9%

 Doral
 2%

 Miami-Dade
 3%

## Avg. Time to Close Over Last 12 Months

 5350 Park
 90 days

 Doral
 50 days

 Miami-Dade
 83 days