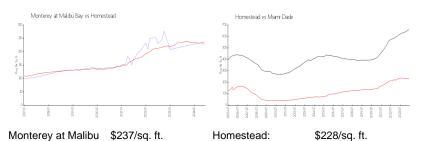

#### **Market Information**

Miami-Dade:

\$704/sq. ft.

Bav:

### **Inventory for Sale**

Homestead:

Monterey at Malibu Bay
Homestead
Miami-Dade
2%
3%

### Avg. Time to Close Over Last 12 Months

\$228/sq. ft.

Monterey at Malibu Bay 39 days Homestead 48 days Miami-Dade 83 days