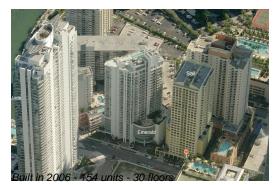

## **Building Information**

| Number of units:                         | 154 |
|------------------------------------------|-----|
| Number of active listings for rent:      | 5   |
| Number of active listings for sale:      | 9   |
| Building inventory for sale:             | 5%  |
| Number of sales over the last 12 months: | 2   |
| Number of sales over the last 6 months:  | 1   |
| Number of sales over the last 3 months:  | 1   |
|                                          |     |