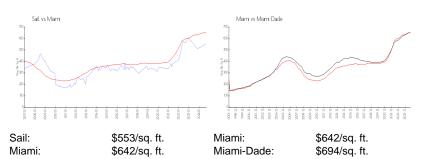

## **Market Information**

| Sail       | 6% |
|------------|----|
| Miami      | 5% |
| Miami-Dade | 4% |