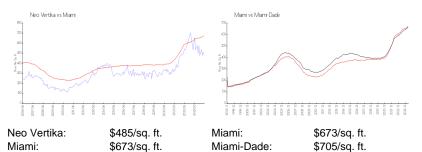

ooms:

Parking Spaces: 1 Space, Valet Parking

 View:
 Water View

 Rental Price:
 \$4,950

 List PPSF:
 \$4

 Valuated Price:
 \$471,000

 Valuated PPSF:
 \$367

The above valuated price is a baseline figure that does not take into account any specific renovation, upgrade, split, merge, or deterioration of the unit.

#### **Building Information**

Number of units: 443
Number of active listings for rent: 25
Number of active listings for sale: 20
Building inventory for sale: 4%
Number of sales over the last 12 months: 25
Number of sales over the last 6 months: 12
Number of sales over the last 3 months: 7

## **Building Association Information**

Neo Vertika Condo Association (786) 623-2250 & neovertika@miamimanagement.com

http://myvertika.wordpress.com/about/

#### **Market Information**



## **Inventory for Sale**

Neo Vertika5%Miami4%Miami-Dade3%

#### Avg. Time to Close Over Last 12 Months

Neo Vertika69 daysMiami83 daysMiami-Dade82 days