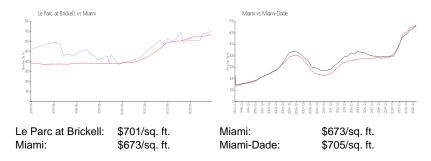

# **Inventory for Sale**

Le Parc at Brickell 19% Miami 4% Miami-Dade 3%

### Avg. Time to Close Over Last 12 Months

Le Parc at Brickell 28 days Miami 83 days Miami-Dade 82 days