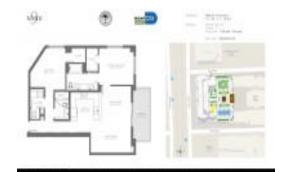

# Unit 1202 - Nine at Mary Brickell Village

1202 - 999 SW 1 Ave, Miami, FL, Miami-Dade 33130

#### **Unit Information**

MLS Number: A11605858 Status: Active Size: 1,118 Sq ft. 2

Bedrooms: 2 Full Bathrooms:

Half Bathrooms: Parking Spaces:

View:

Rental Price: \$4,350 List PPSF: \$4 Valuated Price: \$684,000 Valuated PPSF: \$612