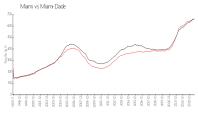

#### **Market Information**

Nine at Mary Brickell \$596/sq. ft.

Village:

Miami: \$665/sq. ft. Miami: \$665/sq. ft.

Miami-Dade: \$696/sq. ft.