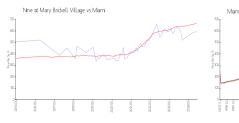

#### **Market Information**

Nine at Mary Brickell \$596/sq. ft.

Village:

Miami: \$665/sq. ft. Miami: \$665/sq. ft.

Miami-Dade: \$696/sq. ft.