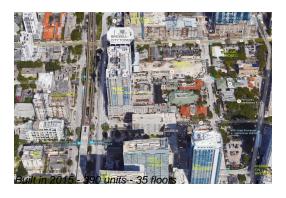

## **Building Information**

Number of units: 390 Number of active listings for rent: Number of active listings for sale: 22 Building inventory for sale: 5% Number of sales over the last 12 months: Number of sales over the last 6 months: Number of sales over the last 3 months: