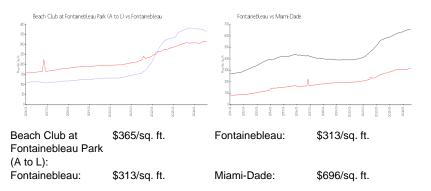

# Unit I-101 - Beach Club at Fontainebleau Park (A to L)

I-101 - 9373 Fontainebleau Blvd, Fontainebleau, FL, Miami-Dade 33172

#### **Inventory for Sale**

| Beach Club at Fontainebleau Park (A to L) | 2% |
|-------------------------------------------|----|
| Fontainebleau                             | 1% |
| Miami-Dade                                | 4% |