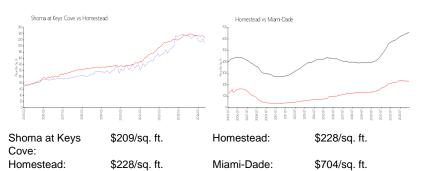

# **Market Information**

# **Inventory for Sale**

| Shoma at Keys Cove | 3% |
|--------------------|----|
| Homestead          | 2% |
| Miami-Dade         | 3% |

# Avg. Time to Close Over Last 12 Months

| Shoma at Keys Cove | 79 days |
|--------------------|---------|
| Homestead          | 48 days |
| Miami-Dade         | 83 days |