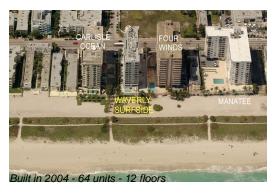

### **Building Information**

Number of units: 64
Number of active listings for rent: 6
Number of active listings for sale: 10
Building inventory for sale: 15%
Number of sales over the last 12 months: 2
Number of sales over the last 6 months: 1
Number of sales over the last 3 months: 0

# **Building Association Information**

Waverly At Surfside Beach Condominium Association (305) 867-3970