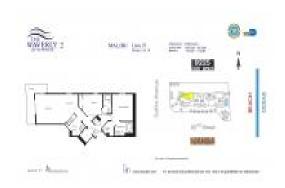

# Unit 1021 - Waverly Surfside 2

1021 - 9201 Collins Av, Surfside, FL, Miami-Dade 33154

#### **Unit Information**

 MLS Number:
 A11605892

 Status:
 Active

 Size:
 1,002 Sq ft.

Bedrooms: 2 Full Bathrooms: 2

Half Bathrooms:

Parking Spaces: 1 Space, Assigned Parking, Covered

Parking

View:

 List Price:
 \$879,000

 List PPSF:
 \$877

 Valuated Price:
 \$721,000

 Valuated PPSF:
 \$720

The above valuated price is a baseline figure that does not take into account any specific renovation, upgrade, split, merge, or deterioration of the unit.