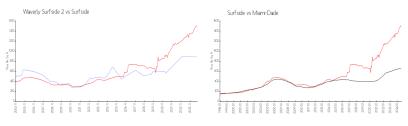

#### **Market Information**

 Waverly Surfside 2:
 \$884/sq. ft.
 Surfside:
 \$1486/sq. ft.

 Surfside:
 \$1486/sq. ft.
 Miami-Dade:
 \$696/sq. ft.