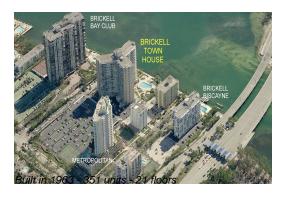

## **Building Information**

Number of units: 351
Number of active listings for rent: 5
Number of active listings for sale: 0
Building inventory for sale: 0%
Number of sales over the last 12 months: 8
Number of sales over the last 6 months: 7
Number of sales over the last 3 months: 5