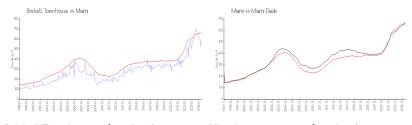

## **Market Information**

Brickell Townhouse: \$588/sq. ft. Miami: \$673/sq. ft. Miami: \$673/sq. ft. Miami-Dade: \$705/sq. ft.