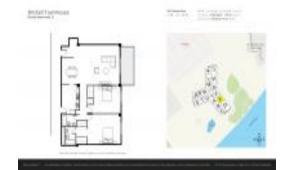

# **Unit 3E - Brickell Townhouse**

3E - 2451 Brickell Av, Miami, FL, Miami-Dade 33129

#### **Unit Information**

 MLS Number:
 A11605894

 Status:
 Active

 Size:
 1,188 Sq ft.

 Bedrooms:
 2

Bedrooms: 2 Full Bathrooms: 2

Half Bathrooms: Parking Spaces:

View: Bay,Garden View,Ocean View

 Rental Price:
 \$3,950

 List PPSF:
 \$3

 Valuated Price:
 \$636,000

 Valuated PPSF:
 \$535

The above valuated price is a baseline figure that does not take into account any specific renovation, upgrade, split, merge, or deterioration of the unit.