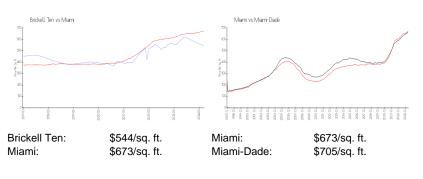

### **Inventory for Sale**

| Brickell Ten | 5% |
|--------------|----|
| Miami        | 4% |
| Miami-Dade   | 3% |

### Avg. Time to Close Over Last 12 Months

| Brickell Ten | 94 days |
|--------------|---------|
| Miami        | 83 days |
| Miami-Dade   | 82 days |

Print Print