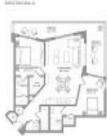

# Unit 1104 - Brickell Ten

1104 - 1010 SW 2 Ave, Miami, FL, Miami-Dade 33130

#### **Unit Information**

| MLS Number:     | A11605912                          |
|-----------------|------------------------------------|
| Status:         | Pending                            |
| Size:           | 1,024 Sq ft.                       |
| Bedrooms:       | 2                                  |
| Full Bathrooms: | 2                                  |
| Half Bathrooms: | 1                                  |
| Parking Spaces: | 1 Space, Assigned Parking, Covered |
|                 | Parking                            |
| View:           | Other View                         |
| Rental Price:   | \$3,800                            |
| List PPSF:      | \$4                                |
| Valuated Price: | \$541,000                          |
| Valuated PPSF:  | \$528                              |