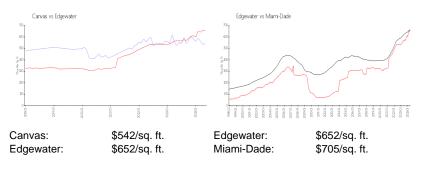

## **Inventory for Sale**

| Canvas     | 5% |
|------------|----|
| Edgewater  | 4% |
| Miami-Dade | 3% |

## Avg. Time to Close Over Last 12 Months

| Canvas     | 115 days |
|------------|----------|
| Edgewater  | 88 days  |
| Miami-Dade | 82 days  |