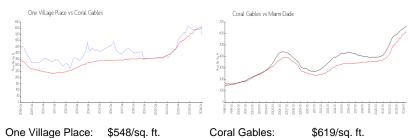

## **Market Information**

Coral Gables: \$619/sq. ft. Miami-Dade: \$705/sq. ft.