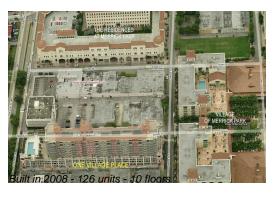

## **Building Information**

Number of units: 126
Number of active listings for rent: 9
Number of active listings for sale: 4
Building inventory for sale: 3%
Number of sales over the last 12 months: 6
Number of sales over the last 6 months: 4
Number of sales over the last 3 months: 1