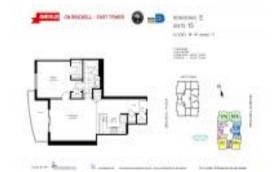

# Unit 1915 - Avenue On Brickell (East Tower)

1915 - 1060 Brickell Av, Miami, FL, Miami-Dade 33131

# **Unit Information**

| MLS Number:     | A11606002                  |
|-----------------|----------------------------|
| Status:         | Pending                    |
| Size:           | 945 Sq ft.                 |
| Bedrooms:       | 1                          |
| Full Bathrooms: | 1                          |
| Half Bathrooms: |                            |
| Parking Spaces: | Valet Parking              |
| View:           | Other View, Pool Area View |
| Rental Price:   | \$3,500                    |
| List PPSF:      | \$4                        |
| Valuated Price: | \$363,000                  |
| Valuated PPSF:  | \$384                      |