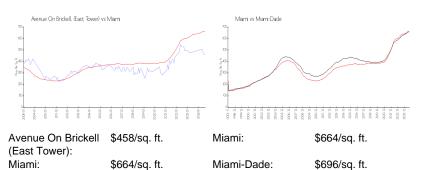

### **Market Information**

Inventory for Sale

| Avenue On Brickell (East Tower) | 5% |
|---------------------------------|----|
| Miami                           | 4% |
| Miami-Dade                      | 4% |