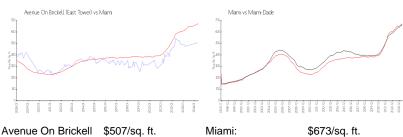

## **Market Information**

(East Tower):

\$673/sq. ft.

Miami-Dade: Miami: \$673/sq. ft. \$705/sq. ft.