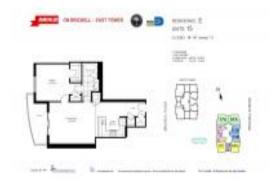

# **Unit 3515 - Avenue On Brickell (East Tower)**

3515 - 1060 Brickell Av, Miami, FL, Miami-Dade 33131

#### **Unit Information**

MLS Number: A11606013 Status: Active Size: 945 Sq ft. Bedrooms: Full Bathrooms:

Half Bathrooms:

Parking Spaces: 1 Space Other View View: Rental Price: \$3,250 List PPSF: \$3 Valuated Price: \$471,000 Valuated PPSF: \$498