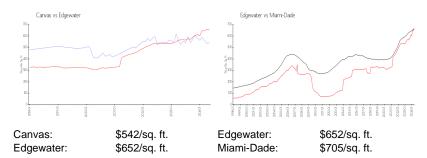

## **Inventory for Sale**

Canvas 5% Edgewater 4% Miami-Dade 3%

### Avg. Time to Close Over Last 12 Months

Canvas 115 days Edgewater 88 days Miami-Dade 82 days