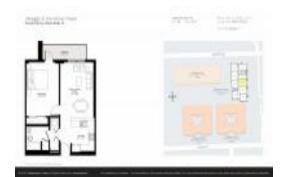

# Unit 305 - Villaggio in the Grove Tower

305 - 2740 SW 28 Ter, Miami, FL, Miami-Dade 33133

#### **Unit Information**

 MLS Number:
 A11606044

 Status:
 Active

 Size:
 705 Sq ft.

 Bedrooms:
 1

Full Bathrooms:

Half Bathrooms:

Parking Spaces: Assigned Parking, Covered Parking, Street

Parking

View:

 Rental Price:
 \$2,600

 List PPSF:
 \$4

 Valuated Price:
 \$398,000

 Valuated PPSF:
 \$565

The above valuated price is a baseline figure that does not take into account any specific renovation, upgrade, split, merge, or deterioration of the unit.