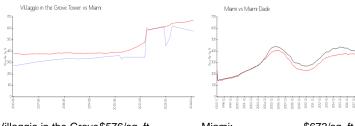

#### **Market Information**

Villaggio in the Grove\$576/sq. ft.

Tower:

Miami: \$673/sq. ft.

Miami: \$673/sq. ft.

Miami-Dade: \$705/sq. ft.