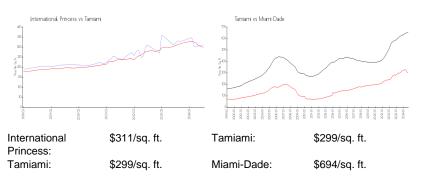

#### **Unit Information**

| MLS Number:<br>Status: | A11606093<br>Active |
|------------------------|---------------------|
| Size:                  | 1,313 Sq ft.        |
| Bedrooms:              | 3                   |
| Full Bathrooms:        | 2                   |
| Half Bathrooms:        | 1                   |
| Parking Spaces:        | 1 Space             |
| View:                  | Garden View         |
| Rental Price:          | \$3,200             |
| List PPSF:             | \$2                 |
| Valuated Price:        | \$409,000           |
| Valuated PPSF:         | \$312               |

# **Inventory for Sale**

| International Princess | 1% |
|------------------------|----|
| Tamiami                | 2% |
| Miami-Dade             | 4% |