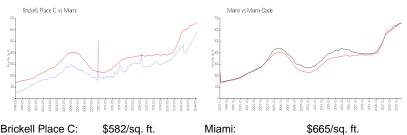

## **Market Information**

| Brickell Place C. | \$06∠/SQ. Π.  | Marni.      | 3005/SQ. II.  |
|-------------------|---------------|-------------|---------------|
| Miami:            | \$665/sq. ft. | Miami-Dade: | \$696/sq. ft. |