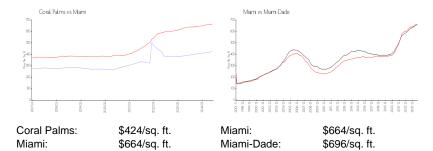

### **Inventory for Sale**

 Coral Palms
 5%

 Miami
 4%

 Miami-Dade
 4%

### Avg. Time to Close Over Last 12 Months

Coral Palms 102 days Miami 85 days Miami-Dade 85 days