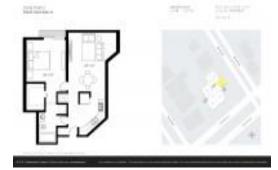

# **Unit 706 - Coral Palms**

706 - 2400 SW 3 Ave, Miami, FL, Miami-Dade 33129

### **Unit Information**

 MLS Number:
 A11606125

 Status:
 Rented

 Size:
 715 Sq ft.

 Bedrooms:
 1

Full Bathrooms:

Half Bathrooms:

Parking Spaces: Assigned Parking, Parking Garage, Street

Parking

View:

 Rental Price:
 \$2,200

 List PPSF:
 \$3

 Valuated Price:
 \$310,000

 Valuated PPSF:
 \$434

The above valuated price is a baseline figure that does not take into account any specific renovation, upgrade, split, merge, or deterioration of the unit.