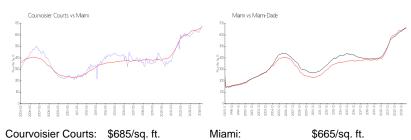

ft.

Bedrooms: 2 Full Bathrooms: 2 Half Bathrooms: 1

Parking Spaces: 1 Space, Covered Parking, Valet Parking

View: Bay,Ocean View

 Rental Price:
 \$4,400

 List PPSF:
 \$4

 Valuated Price:
 \$722,000

 Valuated PPSF:
 \$587

The above valuated price is a baseline figure that does not take into account any specific renovation, upgrade, split, merge, or deterioration of the unit.

### **Building Information**

Number of units: 271
Number of active listings for rent: 12
Number of active listings for sale: 6
Building inventory for sale: 2%
Number of sales over the last 12 months: 12
Number of sales over the last 6 months: 5
Number of sales over the last 3 months: 1

#### **Building Association Information**

Courvoisier Courts condo Association (305) 374-6966

### **Market Information**



Miami: \$665/sq. ft. Miami-Dade: \$696/sq. ft.

### **Inventory for Sale**

Courvoisier Courts2%Miami4%Miami-Dade4%

# Avg. Time to Close Over Last 12 Months

Courvoisier Courts 49 days Miami 85 days Miami-Dade 84 days