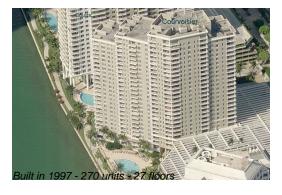

## **Unit 1504 - Courvoisier Courts**

1504 - 701 Brickell Key Dr, Miami, FL, Miami-Dade 33131

### **Building Information**

Number of units: 271
Number of active listings for rent: 12
Number of active listings for sale: 6
Building inventory for sale: 2%
Number of sales over the last 12 months: 12
Number of sales over the last 6 months: 5
Number of sales over the last 3 months: 1