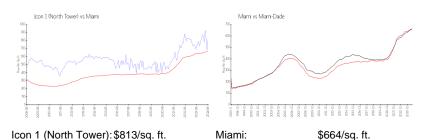

#### **Market Information**

Miami-Dade:

\$696/sq. ft.

# Avg. Time to Close Over Last 12 Months

\$664/sq. ft.

Icon 1 (North Tower)92 daysMiami85 daysMiami-Dade85 days