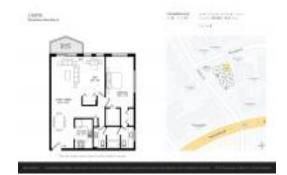

# Unit 402 - Lisette

402 - 1990 Marseille Dr, Miami Beach, FL, Miami-Dade 33141

### **Unit Information**

MLS Number: A11606146
Status: Cancelled
Size: 798 Sq ft.
Bedrooms: 2
Full Bathrooms: 2

Half Bathrooms:

Parking Spaces: 1 Space, Covered Parking

View: List Price: \$305,900

List PPSF: \$383