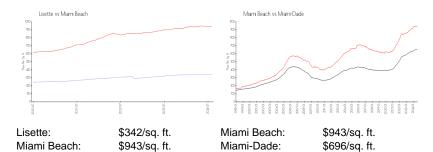

Valuated Price: \$274,000

Valuated PPSF: \$343

The above valuated price is a baseline figure that does not take into account any specific renovation, upgrade, split, merge, or deterioration of the unit.