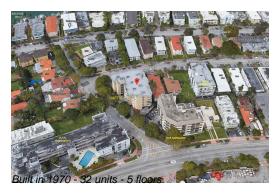

# Unit 402 - Lisette

402 - 1990 Marseille Dr, Miami Beach, FL, Miami-Dade 33141

# **Building Information**

Number of units:32Number of active listings for rent:0Number of active listings for sale:3Building inventory for sale:9%Number of sales over the last 12 months:3Number of sales over the last 6 months:1Number of sales over the last 3 months:0