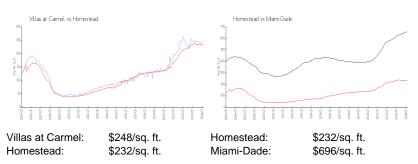

# **Market Information**

### **Inventory for Sale**

| Villas at Carmel | 3% |
|------------------|----|
| Homestead        | 3% |
| Miami-Dade       | 4% |

### Avg. Time to Close Over Last 12 Months

| Villas at Carmel | 59 days |
|------------------|---------|
| Homestead        | 47 days |
| Miami-Dade       | 85 days |