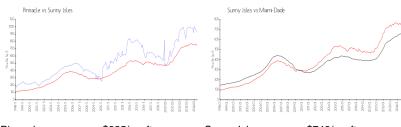

## **Market Information**

Pinnacle: \$925/sq. ft. Sunny Isles: \$749/sq. ft. Sunny Isles: \$749/sq. ft. Miami-Dade: \$696/sq. ft.