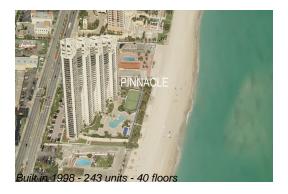

#### **Building Information**

Number of units: 243
Number of active listings for rent: 19
Number of active listings for sale: 8
Building inventory for sale: 3%
Number of sales over the last 12 months: 6
Number of sales over the last 6 months: 2
Number of sales over the last 3 months: 0