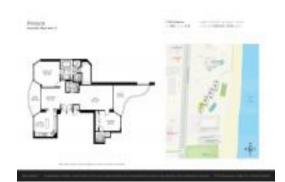

# Unit 2302 - Pinnacle

2302 - 17555 Collins Av, Sunny Isles, FL, Miami-Dade 33160

#### **Unit Information**

MLS Number: A11606161
Status: Temp Off Market
Size: 1,590 Sq ft.

Bedrooms: 2
Full Bathrooms: 2
Half Bathrooms: 1

Parking Spaces:

View:

 Rental Price:
 \$6,900

 List PPSF:
 \$4

 Valuated Price:
 \$1,434,000