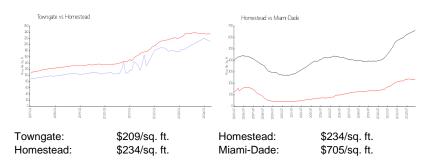

 List PPSF:
 \$2

 Valuated Price:
 \$318,000

 Valuated PPSF:
 \$209

The above valuated price is a baseline figure that does not take into account any specific renovation, upgrade, split, merge, or deterioration of the unit.

#### **Inventory for Sale**

Towngate 2% Homestead 2% Miami-Dade 3%

### Avg. Time to Close Over Last 12 Months

Towngate 32 days Homestead 47 days Miami-Dade 82 days