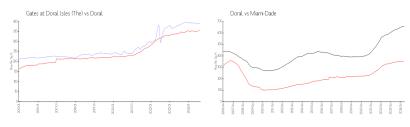

#### **Market Information**

Gates at Doral Isles \$389/sq. ft. Doral: \$358/sq. ft.

(The):

Doral: \$358/sq. ft. Miami-Dade: \$696/sq. ft.