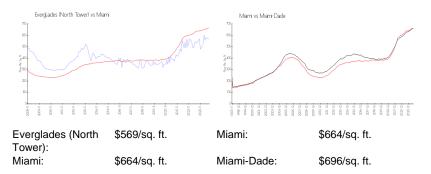

#### **Inventory for Sale**

| Everglades (North Tower) | 5% |
|--------------------------|----|
| Miami                    | 4% |
| Miami-Dade               | 4% |

# Avg. Time to Close Over Last 12 Months

| Everglades (North Tower) | 88 days |
|--------------------------|---------|
| Miami                    | 85 days |
| Miami-Dade               | 85 days |