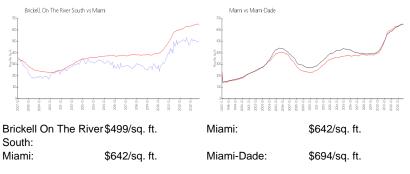

#### **Inventory for Sale**

| Brickell On The River South | 6% |
|-----------------------------|----|
| Miami                       | 5% |
| Miami-Dade                  | 4% |