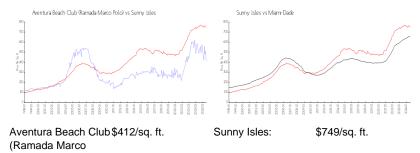

# **Market Information**

| Polo):       |               |             |               |
|--------------|---------------|-------------|---------------|
| Sunny Isles: | \$749/sq. ft. | Miami-Dade: | \$696/sq. ft. |