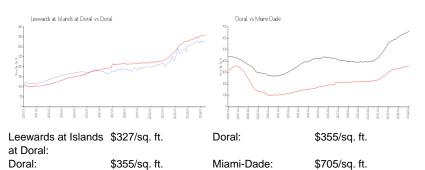

## **Unit Information**

| MLS Number:<br>Status:<br>Size:<br>Bedrooms:<br>Full Bathrooms:<br>Half Bathrooms:<br>Parking Spaces:<br>View: | A11606257<br>Active Under Contract<br>1,589 Sq ft.<br>3<br>2<br>1<br>2 Spaces |
|----------------------------------------------------------------------------------------------------------------|-------------------------------------------------------------------------------|
| Rental Price:                                                                                                  | \$3,350                                                                       |
| List PPSF:                                                                                                     | \$2                                                                           |
| Valuated Price:                                                                                                | \$519,000                                                                     |
| Valuated PPSF:                                                                                                 | \$327                                                                         |