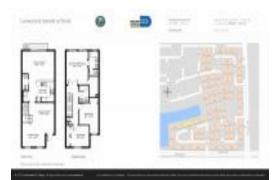

## **Unit Information**

| MLS Number:<br>Status:<br>Size:<br>Bedrooms:<br>Full Bathrooms:<br>Half Bathrooms:<br>Parking Spaces:<br>View: | A11606257<br>Active Under Contract<br>1,589 Sq ft.<br>3<br>2<br>1<br>2 Spaces |
|----------------------------------------------------------------------------------------------------------------|-------------------------------------------------------------------------------|
| Rental Price:                                                                                                  | \$3,350                                                                       |
| List PPSF:                                                                                                     | \$2                                                                           |
| Valuated Price:                                                                                                | \$519,000                                                                     |
| Valuated PPSF:                                                                                                 | \$327                                                                         |