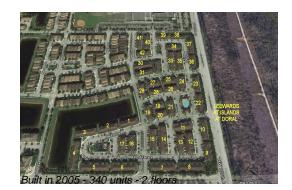

## **Building Information**

| Number of units:                         | 340 |
|------------------------------------------|-----|
| Number of active listings for rent:      | 0   |
| Number of active listings for sale:      | 5   |
| Building inventory for sale:             | 1%  |
| Number of sales over the last 12 months: | 14  |
| Number of sales over the last 6 months:  | 8   |
| Number of sales over the last 3 months:  | 5   |