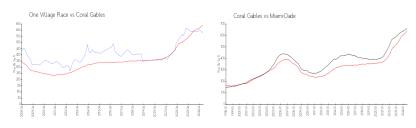

## **Market Information**

One Village Place: \$577/sq. ft. Coral Gables: \$639/sq. ft. Coral Gables: \$639/sq. ft. Miami-Dade: \$696/sq. ft.