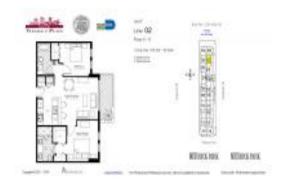

# **Unit 602 - One Village Place**

602 - 4100 Salzedo St, Coral Gables, FL, Miami-Dade 33146

#### **Unit Information**

 MLS Number:
 A11606258

 Status:
 Rented

 Size:
 970 Sq ft.

 Bedrooms:
 2

 Full Bathrooms:
 2

Half Bathrooms:

Parking Spaces: 1 Space, Guest Parking, Street Parking

 View:
 Other View

 Rental Price:
 \$3,400

 List PPSF:
 \$4

 Valuated Price:
 \$539,000

 Valuated PPSF:
 \$556

The above valuated price is a baseline figure that does not take into account any specific renovation, upgrade, split, merge, or deterioration of the unit.