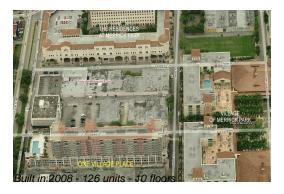

# **Unit 602 - One Village Place**

602 - 4100 Salzedo St, Coral Gables, FL, Miami-Dade 33146

### **Building Information**

Number of units: 126
Number of active listings for rent: 9
Number of active listings for sale: 5
Building inventory for sale: 3%
Number of sales over the last 12 months: 6
Number of sales over the last 6 months: 3
Number of sales over the last 3 months: 2