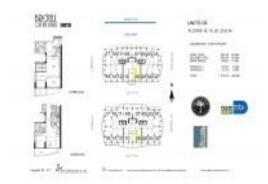

# Unit 2308 - Brickell On The River South

2308 - 41 SE 5 St, Miami, FL, Miami-Dade 33131

#### **Unit Information**

MLS Number: A11606307

Status: Active Under Contract

Size: 1,402 Sq ft.

Bedrooms: 2 Full Bathrooms: 2

Half Bathrooms:

Parking Spaces: 1 Space, Assigned Parking

View: Rental Price: \$4,500