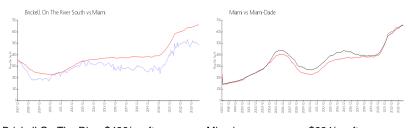

#### **Market Information**

Brickell On The River \$486/sq. ft.

Miami:

\$664/sq. ft.

South: Miami:

\$664/sq. ft.

Miami-Dade:

\$696/sq. ft.