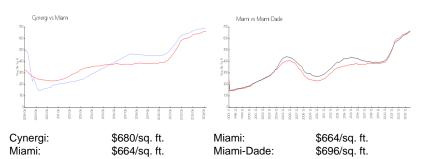

#### **Market Information**

#### **Inventory for Sale**

| Cynergi    | 0% |
|------------|----|
| Miami      | 4% |
| Miami-Dade | 4% |

## Avg. Time to Close Over Last 12 Months

| Cynergi    | n/a     |
|------------|---------|
| Miami      | 85 days |
| Miami-Dade | 85 days |