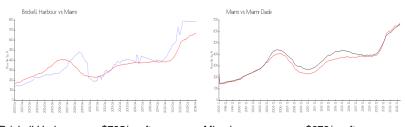

### **Market Information**

 Brickell Harbour:
 \$785/sq. ft.
 Miami:
 \$673/sq. ft.

 Miami:
 \$673/sq. ft.
 Miami-Dade:
 \$705/sq. ft.