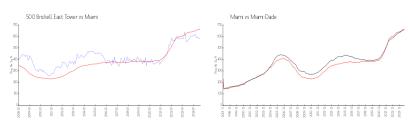

### **Market Information**

500 Brickell East \$579/sq. ft. Miami: \$664/sq. ft.

Tower:

Miami: \$664/sq. ft. Miami-Dade: \$696/sq. ft.