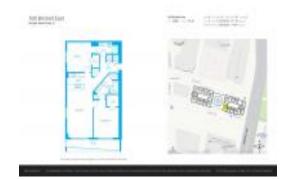

## Unit 2310 - 500 Brickell East Tower

2310 - 500 Brickell Av, Miami, FL, Miami-Dade 33131

#### **Unit Information**

 MLS Number:
 A11606386

 Status:
 Rented

 Size:
 1,197 Sq ft.

 Bedrooms:
 2

Bedrooms: 2 Full Bathrooms: 2

Half Bathrooms:

Parking Spaces: 1 Space, Assigned Parking, Valet Parking