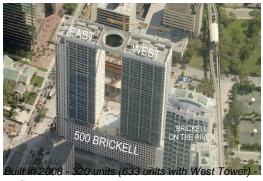

### **Building Information**

Number of units: 320
Number of active listings for rent: 19
Number of active listings for sale: 9
Building inventory for sale: 2%
Number of sales over the last 12 months: 12
Number of sales over the last 6 months: 8
Number of sales over the last 3 months: 4