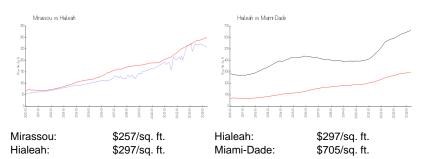

### **Inventory for Sale**

| Mirassou   | 3% |
|------------|----|
| Hialeah    | 1% |
| Miami-Dade | 3% |

# Avg. Time to Close Over Last 12 Months

| Mirassou   | 18 days |
|------------|---------|
| Hialeah    | 29 days |
| Miami-Dade | 82 days |