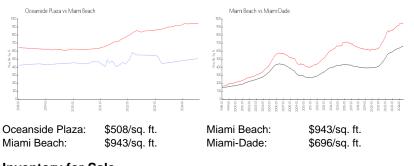

## **Market Information**

#### Inventory for Sale

| Oceanside Plaza | 3% |
|-----------------|----|
| Miami Beach     | 4% |
| Miami-Dade      | 4% |