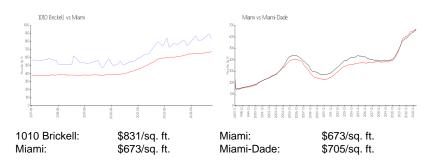

### **Market Information**

### **Inventory for Sale**

 1010 Brickell
 3%

 Miami
 4%

 Miami-Dade
 3%

### Avg. Time to Close Over Last 12 Months

1010 Brickell64 daysMiami83 daysMiami-Dade82 days