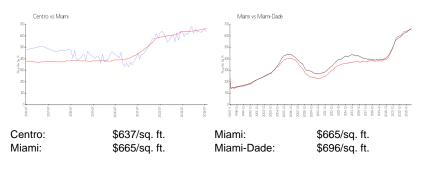

#### **Inventory for Sale**

| Centro     | 9% |
|------------|----|
| Miami      | 4% |
| Miami-Dade | 4% |

#### Avg. Time to Close Over Last 12 Months

| Centro     | 98 days |
|------------|---------|
| Miami      | 85 days |
| Miami-Dade | 84 days |