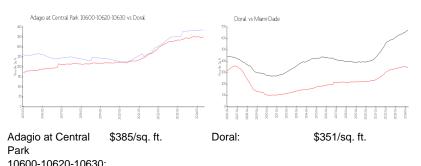

## **Market Information**

| 10600-10620-10 | J630:         |             |               |
|----------------|---------------|-------------|---------------|
| Doral:         | \$351/sq. ft. | Miami-Dade: | \$699/sq. ft. |
|                |               |             |               |