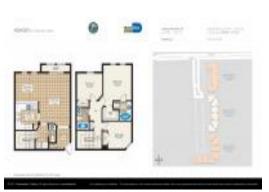

# Unit 10620 NW 88th St # 215 - Adagio at Central Park 10600-10620-10630

10620 NW 88th St # 215 - 10600 NW 88 St, Doral, FL, Miami-Dade 33178

## **Unit Information**

| MLS Number:<br>Status:<br>Size:<br>Bedrooms:<br>Full Bathrooms:<br>Half Bathrooms:<br>Parking Spaces:<br>View: | A11606465<br>Active<br>1,256 Sq ft.<br>3<br>2<br>1 |
|----------------------------------------------------------------------------------------------------------------|----------------------------------------------------|
| Rental Price:                                                                                                  | \$3,000<br>\$2                                     |
| List PPSF:                                                                                                     | \$2                                                |
| Valuated Price:                                                                                                | \$486,000                                          |
| Valuated PPSF:                                                                                                 | \$387                                              |